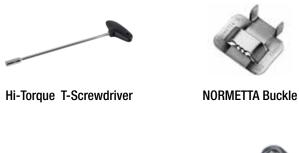

#### NORMA Hi-Torque

Applications: - Lamppost - Flag pole - Firm pole

# NORMA Hi-Torque

The Hi-Torque signage clamp is produced using components entirely manufactured from stainless steel. The construction of the worm-drive housing on the band facilitates installation of a wide range of signs. The recommended tightening torque for secure and reliable installation is 16 Nm and the breaking torque is more than 20 Nm.

#### Advantage at a glance

- Additional small buckle keeps the band align with the clamp after tightening
- Extremely strong clamp for higher mechanical loads
- Five clamps cover clamping range from 32m to 384mm

| Band width: | 16 mm |
|-------------|-------|
| Material:   | W4    |

#### NORMA NORMETTA NORMA Stainless Steel Bracket

Applications: - Lamppost - Flag pole - Firm pole

Applications: - Lamppost - Firm pole

NORMA Aluminium Bracket

Applications: - Lamppost - Firm pole

NORMA Tube Clamp Fittings

#### NORMETTA

Consisting of a continuous smooth band; able to adapt to the shape and size of various objects

| Band width:  | 9, 13, 16, 19 mm |
|--------------|------------------|
| Band length: | 30 mm            |
| Material:    | W4               |