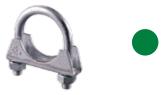

# NORMA Hi-Torque

The Hi-Torque signage clamp is produced using components entirely manufactured from stainless steel. The construction of the worm-drive housing on the band facilitates installation of a wide range of signs. The recommended tightening torque for secure and reliable installation is 16 Nm and the breaking torque is more than 20 Nm.

#### Advantage at a glance

- Additional small buckle keeps the band align with the clamp after tightening
- Extremely strong clamp for higher mechanical loads
- Five clamps cover clamping range from 32m to 384mm

| Band width: | 16 mm |
|-------------|-------|
| Material:   | W4    |