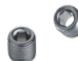

# **Pliers and Accessories**

Tube Clamp Fittings Hexagonal Key Tube Clamp Fitting Spare Screws

# Tube Clamp Fittings

28 clamp sharps ensure flexible installationDiameter:26.9, 33.7, 42.4, 48.3, 60.3 mmMaterial:Malleable galvanized iron