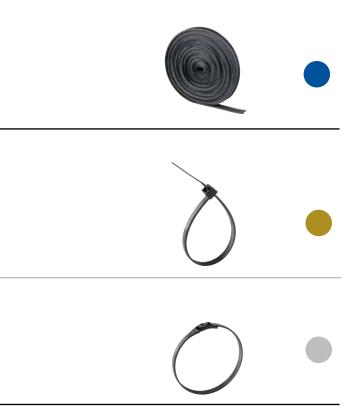

# **Protection Tape**

| IORMA | Lamppost Protection Tape<br>Separate the stainless steel band from lamppost |                |  |
|-------|-----------------------------------------------------------------------------|----------------|--|
|       | Length:                                                                     | 2.4, 4.8, 10 m |  |
|       | Material:                                                                   | EPDM           |  |
|       |                                                                             |                |  |

### **Cable Ties**

| Norma | Standard | Cable Ties |
|-------|----------|------------|
|-------|----------|------------|

Quick securing and fastening of advertisements and flagsBand width:2.2, 2.5, 3.5, 4.5, 4.8, 7.5, 7.8, 9, 12.5 mmMaterial:PA 6.6

### Low Profile Cable Ties

Smooth, Snag-proof contour has no barbs or spikersto injure an installer, technician or userBand width:4.52, 7.62 mmMaterial:PA 6.6