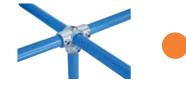

# Tube Clamp Fittings

28 clamp sharps ensure flexible installationDiameter:26.9, 33.7, 42.4, 48.3, 60.3 mmMaterial:Malleable galvanized iron

# Pipe ClampSuitable for use wide range of pipe diametersDiameter:25, 28, 32, 35, 38, 42, 45, 48, 51, 54, 57 mmMaterial:W1