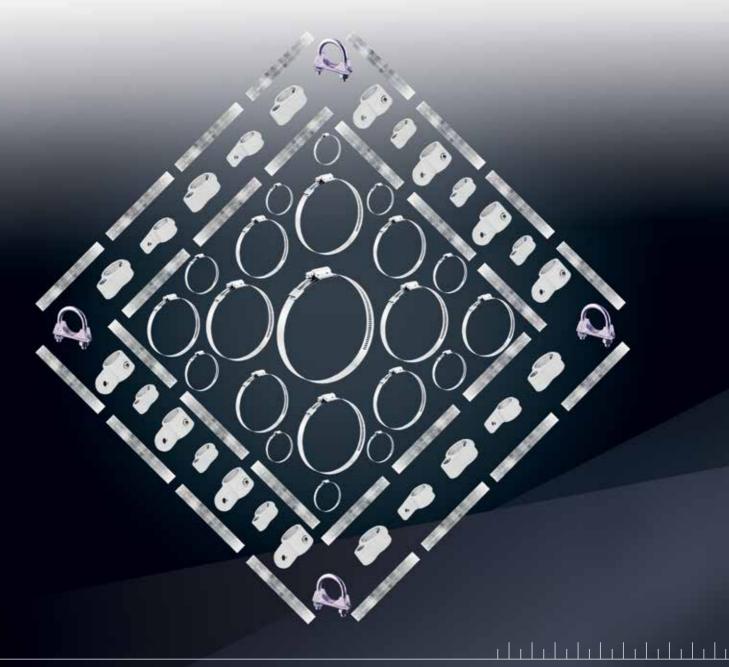

#### NORMA Hi-Torque

Applications: - Lamppost - Flag pole - Firm pole

#### NORMA NORMETTA NORMA Stainless Steel Bracket

Applications: - Lamppost - Flag pole - Firm pole

Applications: - Lamppost - Firm pole

NORMA Aluminium Bracket

Applications: - Lamppost - Firm pole

NORMA Tube Clamp Fittings

NORMA Protection Tape

Applications: - Billboard

NORMA Pipe Clamps

Applications: - Firm pole

Applications: - Lamppost - Firm pole

#### ABA Low Profile Cable Ties

# Applications: - Lamppost - Flag pole - Firm pole - Billboard

NORMA Cable Ties

# Applications: - Lamppost - Flag pole - Firm pole - Billboard

# NORMA Hi-Torque

The Hi-Torque signage clamp is produced using components entirely manufactured from stainless steel. The construction of the worm-drive housing on the band facilitates installation of a wide range of signs. The recommended tightening torque for secure and reliable installation is 16 Nm and the breaking torque is more than 20 Nm.

#### Advantage at a glance

- Additional small buckle keeps the band align with the clamp after tightening
- Extremely strong clamp for higher mechanical loads
- Five clamps cover clamping range from 32m to 384mm

| Band width: | 16 mm |
|-------------|-------|
| Material:   | W4    |

#### NORMETTA

Consisting of a continuous smooth band; able to adapt to the shape and size of various objects

| Band width:  | 9, 13, 16, 19 mm |
|--------------|------------------|
| Band length: | 30 mm            |
| Material:    | W4               |